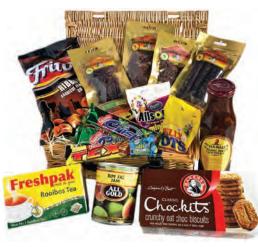

# Spoil yourself and try one of our **NEW Susmans** Hampers...

# THE LEKKER **BILTONG HAMPER**

- 1 x Biltong 75gm pre-pack
- 1 x Stukkies Biltong 75gm pre-pack
- 1 x Chilli Bites 75gm pre-pack
- 1 x Biltong Garlic 30gm pre-pack
- 1 x Biltong Peri-Peri 30gm pre-pack
- 1 x Droewors 75gm pre-pack
- 1 x Springbok 25gm pre-packs
- 1 x Ostrich 25gm pre-packs
- 1 x Kudu 25gm pre-packs
- 1 x game 30gm Pre-pack,
- 1 x Wicker Hamper