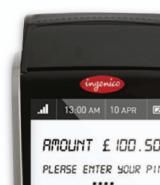

PSConnect offers the latest countertop and portable terminals, and integrates with your Samtouch EPoS system.

As you enter a total on your Samtouch EPoS system, it automatically appears on your chip & PIN machine.

When the card transaction is complete, your Samtouch EPoS will instantly approve the sale.