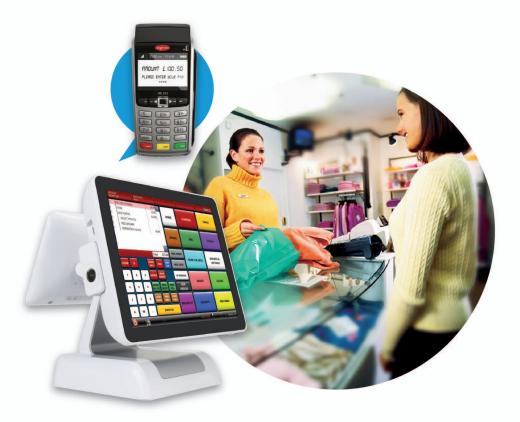

PSConnect offers the latest countertop and portable terminals, and integrates with your Samtouch EPoS system.

As you enter a total on your Samtouch EPoS system, it automatically appears on your chip & PIN machine.

When the card transaction is complete, your Samtouch EPoS will instantly approve the sale.